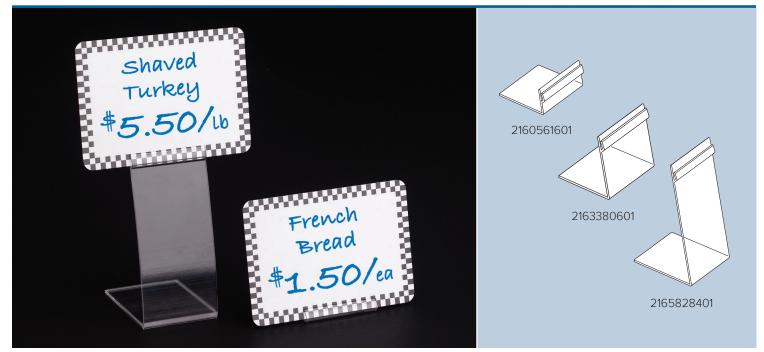

## Perfect for deli and bakery cases

Display pricing and promotional signage almost anywhere with the versatile Easel Card Holders. Designed to stand alone or slide underneath fixtures for unlimited signage options.

Three heights available for various applications. Perfect for restaurants, bakeries, delis, grocery stores, or other store departments.

## Specifications

| Item No.   | Ref. No. | Dimensions   | Finish | Pack     |
|------------|----------|--------------|--------|----------|
| 2160561601 | -        | .5" H x 2" W | Clear  | 1        |
| 2163380601 | -        | 3" H x 2" W  | Clear  | 1        |
| 2165828401 | -        | 5" H x 2" W  | Clear  | 1        |
|            |          |              |        | 20190320 |